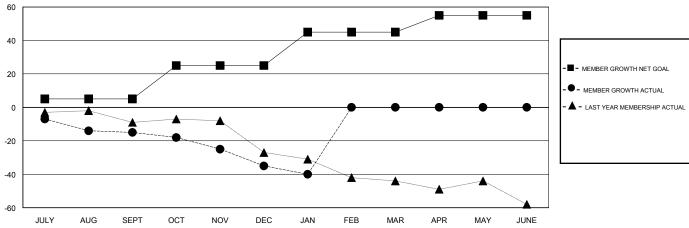

## MONTHLY MEMBERSHIP PROGRESS REPORT

District 33 Y

Results as of: 1/31/2020

| GMT:          |               |             | GMT CA        |                       |                           |                         |                                                    |  |
|---------------|---------------|-------------|---------------|-----------------------|---------------------------|-------------------------|----------------------------------------------------|--|
|               | Club          | os          |               | Members               |                           |                         |                                                    |  |
|               | RESULTS FOR   | R 2019-2020 |               | RESULTS FOR 2019-2020 |                           |                         |                                                    |  |
| QUARTER       | NEW CLUB GOAL | NEW CLUBS   | DROPPED CLUBS | QUARTER               | MEMBER GROWTH NET<br>GOAL | MEMBER GROWTH<br>ACTUAL | DROPPED<br>MEMBERS ACTUAL<br>(including transfers) |  |
| JULY/AUG/SEPT | 0             | 0           | 1             | JULY/AUG/SEPT         | 5                         | 14                      | 27                                                 |  |
| OCT/NOV/DEC   | 0             | 0           | 0             | OCT/NOV/DEC           | 20                        | 7                       | 27                                                 |  |
| JAN/FEB/MAR   | 0             | 0           | 0             | JAN/FEB/MAR           | 20                        | 5                       | 10                                                 |  |
| APR/MAY/JUNE  | 0             | 0           | 0             | APR/MAY/JUNE          | 10                        | 0                       | 0                                                  |  |